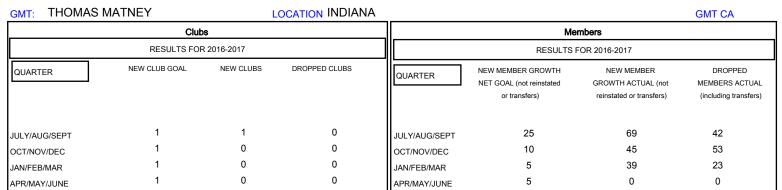

## District 25 G

Results as of: 3/31/2017

| DROPPED CLUBS: 0  DROPPED MEMBERS |     | 33 CLUBS OF 53 ADDED 1 OR MORE NEW MEMBERS | GENDER DISTRIE  MALE  FEMALE    | 3UTION<br>1,112 (71.97%)<br>433 (28.03%) |     |
|-----------------------------------|-----|--------------------------------------------|---------------------------------|------------------------------------------|-----|
| DECEASED                          | 20  | CLICK HERE FOR CUMULATIVE MEMBERSHIP DATA  | TOTAL FAMILY UNIT MEMBERS       |                                          | 322 |
| CLUB CANCELLED                    | 0   |                                            | FAMILY MEMBERS PAYING HALF DUES |                                          | 400 |
| OTHER                             | 98  |                                            |                                 |                                          | 163 |
| TOTAL                             | 118 |                                            |                                 |                                          |     |