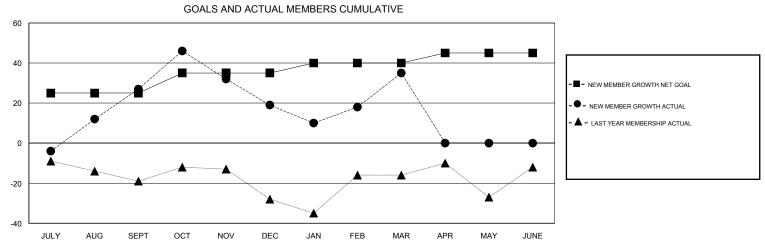

## District 25 G

Results as of: 3/31/2017

| DROPPED CLUBS: 0  DROPPED MEMBERS |     | 33 CLUBS OF 53 ADDED 1 OR MORE NEW MEMBERS | GENDER DISTRIE  MALE  FEMALE    | 3UTION<br>1,112 (71.97%)<br>433 (28.03%) |     |
|-----------------------------------|-----|--------------------------------------------|---------------------------------|------------------------------------------|-----|
| DECEASED                          | 20  | CLICK HERE FOR CUMULATIVE MEMBERSHIP DATA  | TOTAL FAMILY UNIT MEMBERS       |                                          | 322 |
| CLUB CANCELLED                    | 0   |                                            | FAMILY MEMBERS PAYING HALF DUES |                                          | 400 |
| OTHER                             | 98  |                                            |                                 |                                          | 163 |
| TOTAL                             | 118 |                                            |                                 |                                          |     |