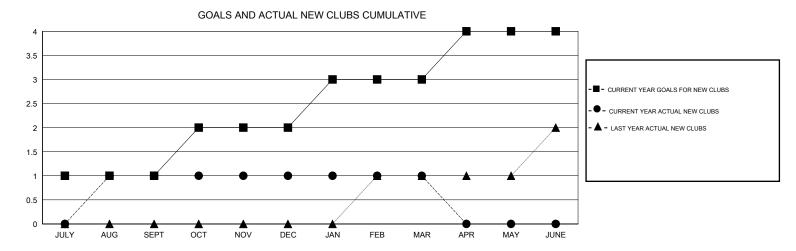

## District 25 G

Results as of: 3/31/2017

| DROPPED CLUBS: 0  DROPPED MEMBERS |     | 33 CLUBS OF 53 ADDED 1 OR MORE NEW MEMBERS | GENDER DISTRIE  MALE  FEMALE    | 3UTION<br>1,112 (71.97%)<br>433 (28.03%) |     |
|-----------------------------------|-----|--------------------------------------------|---------------------------------|------------------------------------------|-----|
| DECEASED                          | 20  | CLICK HERE FOR CUMULATIVE MEMBERSHIP DATA  | TOTAL FAMILY UNIT MEMBERS       |                                          | 322 |
| CLUB CANCELLED                    | 0   |                                            | FAMILY MEMBERS PAYING HALF DUES |                                          | 400 |
| OTHER                             | 98  |                                            |                                 |                                          | 163 |
| TOTAL                             | 118 |                                            |                                 |                                          |     |